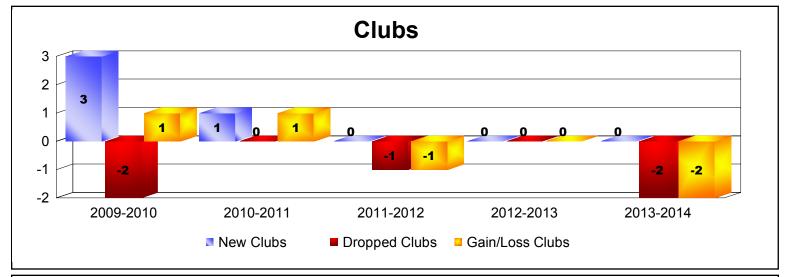

District 36 R As of June 2014 Cumulative

| Year      | New<br>Clubs | Dropped<br>Clubs | Gain/<br>Loss<br>Clubs | New<br>Members | Charter<br>Members | Reinstate<br>Members | Transfer<br>Members | Total<br>Member<br>Added | Total<br>Members<br>Dropped | Gain/<br>Loss<br>Members |
|-----------|--------------|------------------|------------------------|----------------|--------------------|----------------------|---------------------|--------------------------|-----------------------------|--------------------------|
| 2009-2010 | 3            | -2               | 1                      | 116            | 87                 | 6                    | 3                   | 212                      | -163                        | 49                       |
| 2010-2011 | 1            | 0                | 1                      | 116            | 35                 | 6                    | 8                   | 165                      | -178                        | -13                      |
| 2011-2012 | 0            | -1               | -1                     | 96             | 2                  | 15                   | 6                   | 119                      | -209                        | -90                      |
| 2012-2013 | 0            | 0                | 0                      | 110            | 2                  | 7                    | 7                   | 126                      | -162                        | -36                      |
| 2013-2014 | 0            | -2               | -2                     | 71             | 0                  | 3                    | 10                  | 84                       | -155                        | -71                      |
| Average   | 1            | -1               | 0                      | 102            | 25                 | 7                    | 7                   | 141                      | -173                        | -32                      |