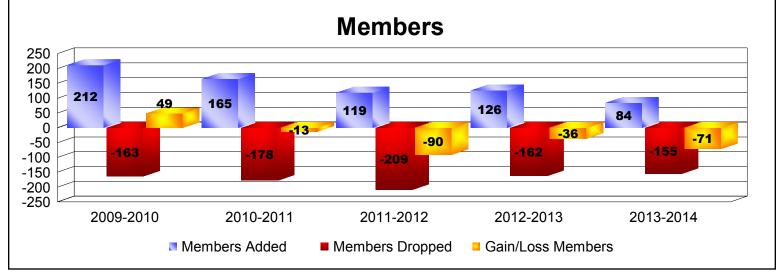

District 36 R As of June 2014 Cumulative

| Year      | New<br>Clubs | Dropped<br>Clubs | Gain/<br>Loss<br>Clubs | New<br>Members | Charter<br>Members | Reinstate<br>Members | Transfer<br>Members | Total<br>Member<br>Added | Total<br>Members<br>Dropped | Gain/<br>Loss<br>Members |
|-----------|--------------|------------------|------------------------|----------------|--------------------|----------------------|---------------------|--------------------------|-----------------------------|--------------------------|
| 2009-2010 | 3            | -2               | 1                      | 116            | 87                 | 6                    | 3                   | 212                      | -163                        | 49                       |
| 2010-2011 | 1            | 0                | 1                      | 116            | 35                 | 6                    | 8                   | 165                      | -178                        | -13                      |
| 2011-2012 | 0            | -1               | -1                     | 96             | 2                  | 15                   | 6                   | 119                      | -209                        | -90                      |
| 2012-2013 | 0            | 0                | 0                      | 110            | 2                  | 7                    | 7                   | 126                      | -162                        | -36                      |
| 2013-2014 | 0            | -2               | -2                     | 71             | 0                  | 3                    | 10                  | 84                       | -155                        | -71                      |
| Average   | 1            | -1               | 0                      | 102            | 25                 | 7                    | 7                   | 141                      | -173                        | -32                      |